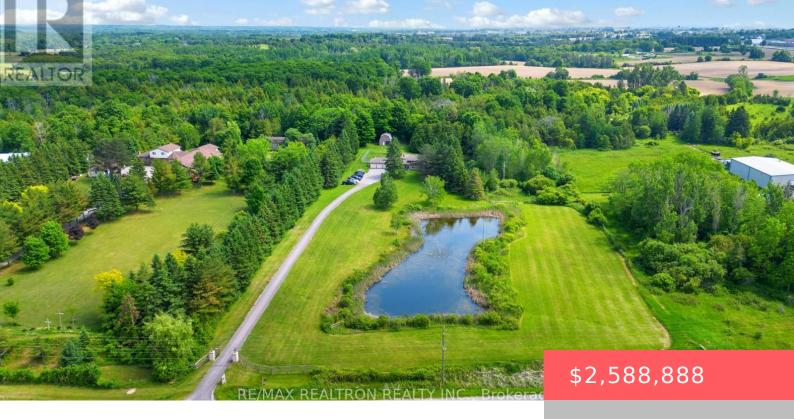

## 2521 MT ALBERT ROAD, EAST GWILLIMBURY, ONTARIO, CANADA, LOG1R0

https://evolverespace.com

Approximately 4535 sqft of total square footage space. A dog lovers dream on 10 private acres featuring a large pond, a long driveway, and a barn with plenty of storage, and 80×50 dog yard with fencing that is 7 feet high and buried 1 foot deep for added security. The property has a dog kennel [...]