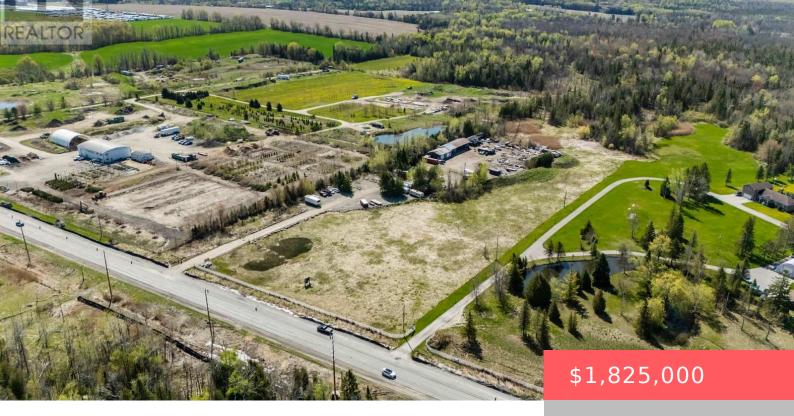

## 2513 INNISFIL BEACH ROAD, INNISFIL, ONTARIO, CANADA, L9S4C1

https://evolverespace.com

Prime 19.7 acre parcel with exceptional exposure! An outstanding investment opportunity awaits with this expansive 19.7 acre parcel of land. Ideally situated on a high traffic road, offering maximum visibility and accessibility. Zoned OSC1, this versatile property is perfectly suited for a wide range of commercial and industrial uses including outdoor storage, contractor yards, equipment [...]