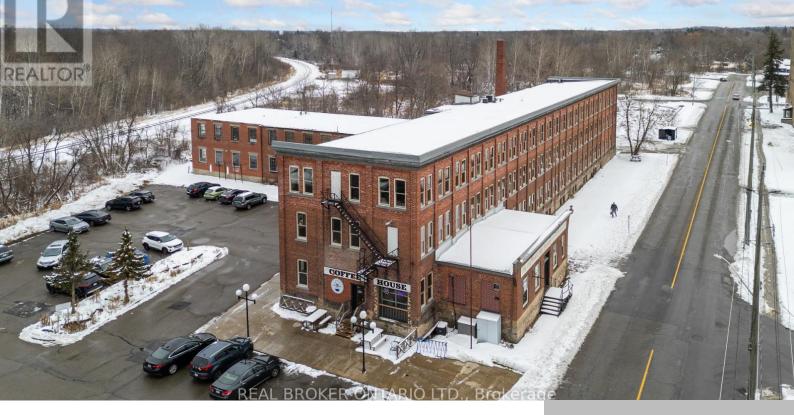

## 1 SHERBROOKE STREET, PERTH, ONTARIO, CANADA, K7H1A1

Retail 2050 sq ft

https://evolverespace.com

Located at One Sherbrooke Street East, just steps from the historic downtown core of Perth, The Old Perth Shoe Factory has been beautifully transformed from a century-old industrial site into a vibrant mixed-use commercial space. Built in 1905, this remarkable building boasts soaring high ceilings, stunning exposed brick walls, and polished concrete floors that exude [...]