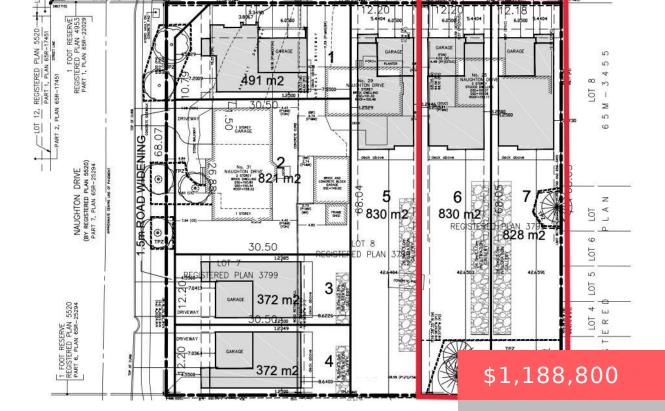

## 25 NAUGHTON DRIVE, RICHMOND HILL (WESTBROOK), ONTARIO, CANADA, L4C4M6

• U baths

Vacant Land

https://evolverespace.com

Two Premium Residential Building Lots Available For Sale In Prime Location. Approved & Ready To Go! Fully Serviced Lots (40 X 223 Each) With All New Municipal Services In-Place & Drawings Ready To Be Submitted For Building Permit! This Is A Great Opportunity For Builder, End User Or Investor To Build Your Dream Custom Home [...]