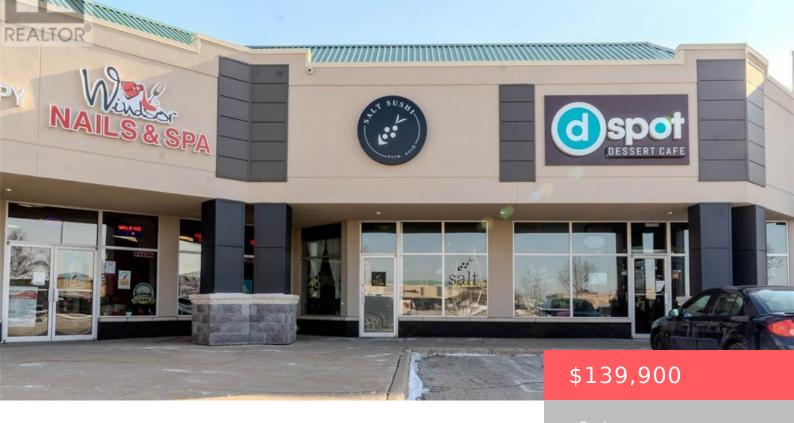

## 25 AMY CROFT DRIVE, LAKESHORE, ONTARIO, CANADA, N9K1C7

https://evolverespace.com

An incredible opportunity to own a well-established sushi restaurant in a highly sought-after Tecumseh location! This 1,991 sq. ft. restaurant is fully equipped and move-in ready, offering a warm and inviting dining space with a loyal customer base. Situated in a high-traffic area with excellent visibility, ample parking, and strong surrounding businesses, this location is [...]