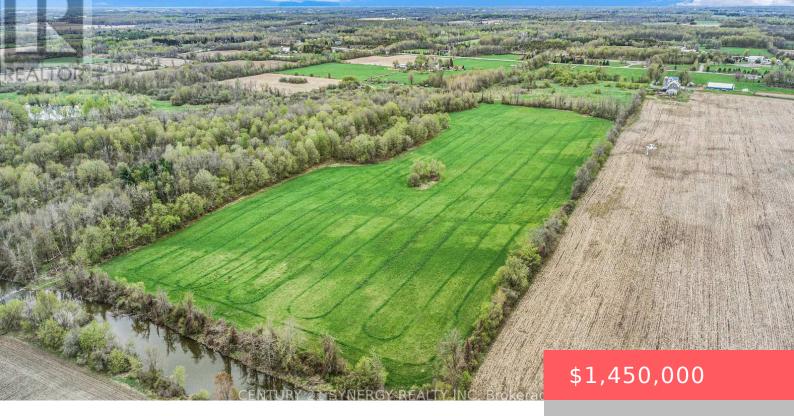

## 2477 YORKS CORNERS ROAD, OTTAWA, ONTARIO, CANADA, K0A1V0

https://evolverespace.com

Nestled just minutes from the Village of Metcalfe, this picturesque farm offers a unique rural lifestyle with a blend of charm, history, and agricultural potential. The property is primarily used for hay production, with a portion dedicated to soybeans, making it ideal for hobby farming or expanding an existing operation. Set on the east side [...]