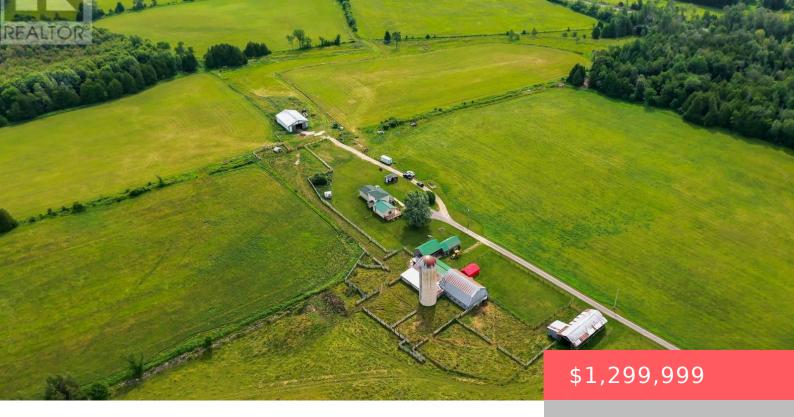

## 2475 JERMYN LINE, OTONABEE-SOUTH MONAGHAN, ONTARIO, CANADA, K0L2B0

https://evolverespace.com

Discover your perfect farm oasis just 15 minutes East of Peterborough. This expansive 122-acre property, situated on a municipally maintained road, offers approximately 55 workable acres, 23 acres of pasture land and beautiful scenery! This property also boasts approximately 750 ft of Indian River waterfrontage. The historic two-storey log home, built in the 1800s, has [...]