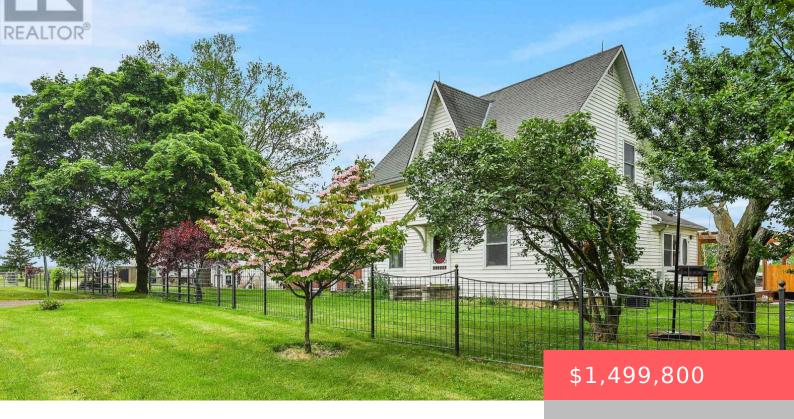

## 2460 EFFINGHAM STREET, PELHAM (NORTH PELHAM), ONTARIO, CANADA, LOS1CO

https://evolverespace.com

Unbelievable 16.68-acre property featuring a fully renovated 5-bedroom century farmhouse on prestigious Effingham St with 2 road frontages. Numerous well-kept outbuildings include the original 3-storey dairy barn with concrete silo. The lower level houses chickens and geese with a walk-in cooler; the 2nd and 3rd levels showcase exposed hand-hewn beams, planks, a stage area, and [...]