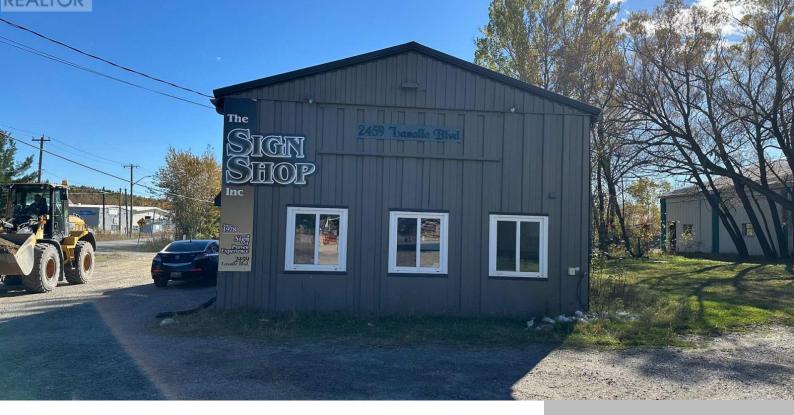

## 2459 LASALLE BOULEVARD, GREATER SUDBURY (SUDBURY), ONTARIO, CANADA, P3A2A9

• Industrial

• 1648 sq ft

https://evolverespace.com

1648 Square Feet of Centrally Located Industrial Space in Greater Sudbury Zoned M2. "Presenting 1648 square feet of clean and versatile warehouse/office space at 2459 Lasalle Blvd in a prime Sudbury location. Ideal for businesses needing more warehouse than office space, this property offers access via drive-in level and grade-level 10' x 8' overhead doors, [...]