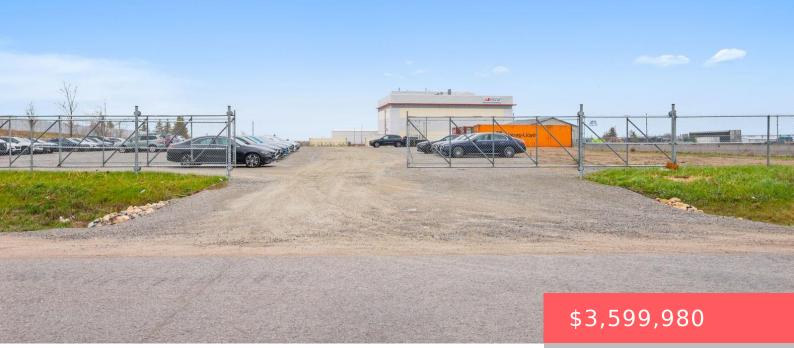

## 2457 DORAL DRIVE, INNISFIL, ONTARIO, CANADA, L9S0G1

https://evolverespace.com

Prime 2-Acre Industrial Lot in the Heart of Innisfils Fastest Growing Commercial Hub! Incredible opportunity to secure a fully graded, graveled, fenced, and gated 2-acre unserviced industrial lot in the thriving Innisfil Industrial Park. Ideally located just off Innisfil Beach Road and Hwy 400, with ramp improvements and major new developments currently underway this area [...]