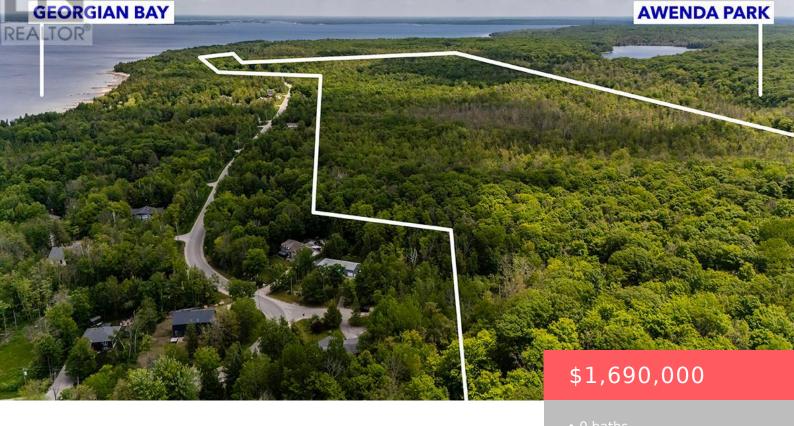

## 2442 CHAMPLAIN ROAD, TINY, ONTARIO, CANADA, L9M0C9

https://evolverespace.com

This rare and expansive 155-acre property is one of Tiny Townships largest vacant parcels, offering an incredible opportunity to dream big. With its beautiful wooded landscape, serene natural river for fishing, and abundant wildlife, this land presents the perfect setting for your country estate or recreational paradise. Enjoy the convenience of services already at the [...]