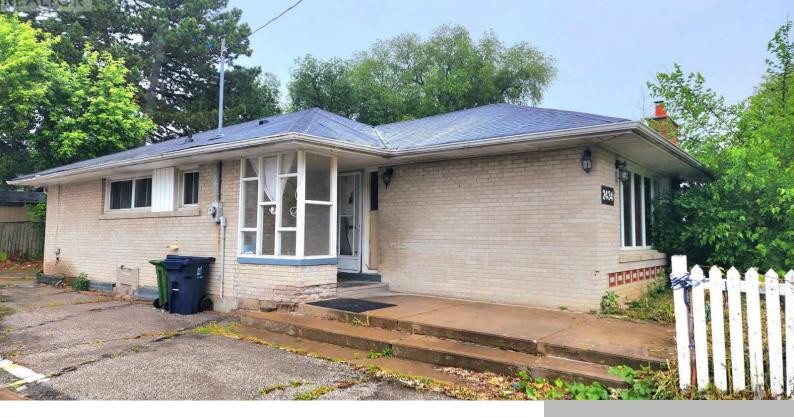

## 2434 ISLINGTON AVENUE, TORONTO (REXDALE-KIPLING), ONTARIO, CANADA, M9W3X7

https://evolverespace.com

Free Stand Commercial Building Next To A Busy Palaza.
Surrounded By High Density Residential Neighbourhood. Great Exposure Face To Islington Avenue. Ample Surface Parking Available. Neighbours Includes Tim Hortons, Circle K, Restaurants, I.D.A Pharmacy, Professional Offices, Outlets and Much More. CL Zoning. Ideal For Variety of Use: Professional Office, Retail ect. (id:62692)