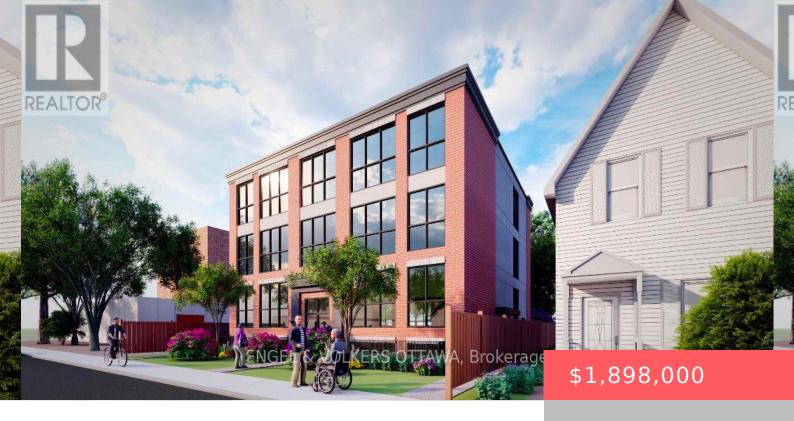

## 243-245 HINCHEY AVENUE, OTTAWA, ONTARIO, CANADA, K1Y1L9

https://evolverespace.com

PERMIT READY, SITE PLAN APPROVED 16 UNIT DEVELOPMENT SITE SITUATED IN THE HEART OF HINTONBURG. Welcome to 243 – 245 Hinchey Avenue, two side-by-side lots being sold together in one of Ottawa's most vibrant and evolving neighborhoods. Together, the lots offer approximately 0.146 acres (6,330 sq. ft.) of prime urban land with a combined frontage [...]