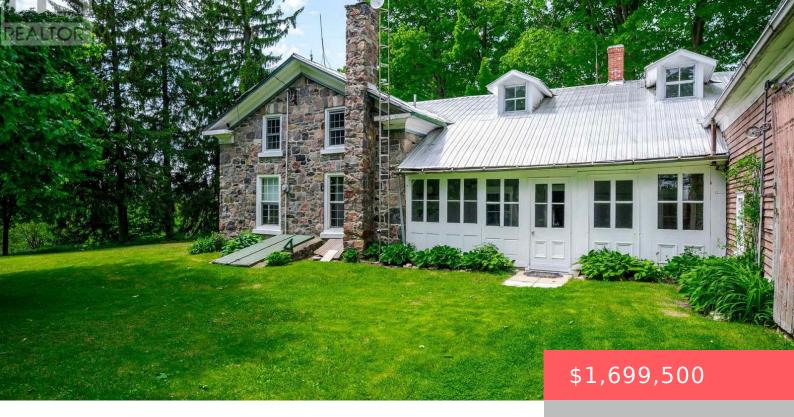

## 2419 REGIONAL ROAD 20 ROAD, CLARINGTON, ONTARIO, CANADA, L1C4H2

https://evolverespace.com

Scenic 76.95 acre stone house family farm nestled in prime location just minutes to Hwy 407 and 15 minutes to Bowmanville. This farm offers a nice mix of timeless charm and great opportunity for updating. The stone farm house offers a foyer entry, country kitchen, dining room, living room, full bathroom, and an attached drive [...]