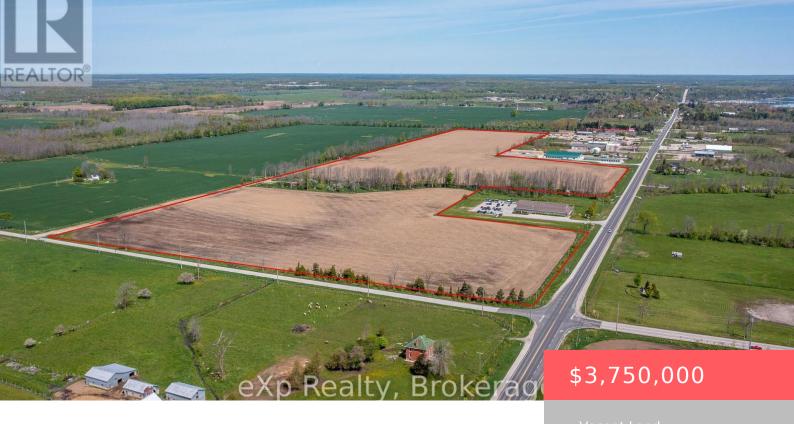

## 24 BERFORD STREET, SOUTH BRUCE PENINSULA, ONTARIO, CANADA, N0H2T0

https://evolverespace.com

Exceptional opportunity to own 75.82 acres of commercially zoned land just south of Wiarton, offering prime exposure and frontage on both Highway 6 and Boat Lake Road. This level parcel is currently cash cropped and boasts high visibility with excellent traffic counts, making it ideal for a wide range of commercial ventures. With natural gas [...]