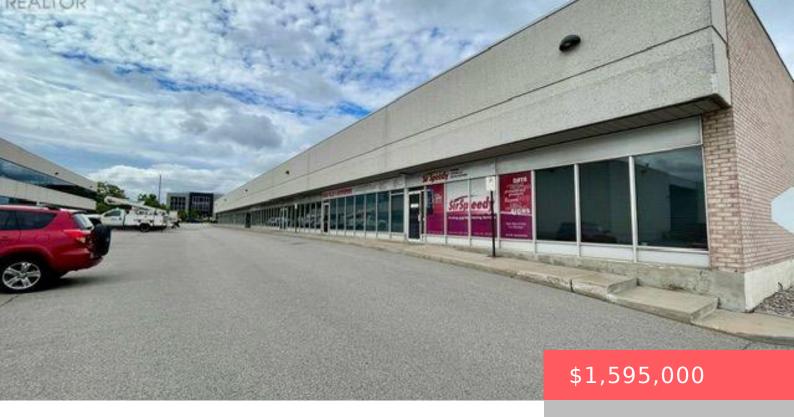

## 2800 14TH AVENUE, MARKHAM (MILLIKEN MILLS WEST), ONTARIO, CANADA, L3R0E4

https://evolverespace.com

PRIME Location, Industrial/Commercial Space \*End Unit\*. \*Multi Use Unit\*. Total Size 2689 Sq ft. Plus + Mezzanine's. \*Easy Divisible Space, As needed. Approx 18' Ceiling Height. Many Permitted Uses. \*1 Well Dedicated Truck Level Door with Loading Dock, Plus 2 Service Door. Excellent Front Window Exposure. Clean Unit. Ample Parking, along with Assigned Parking Spots. [...]