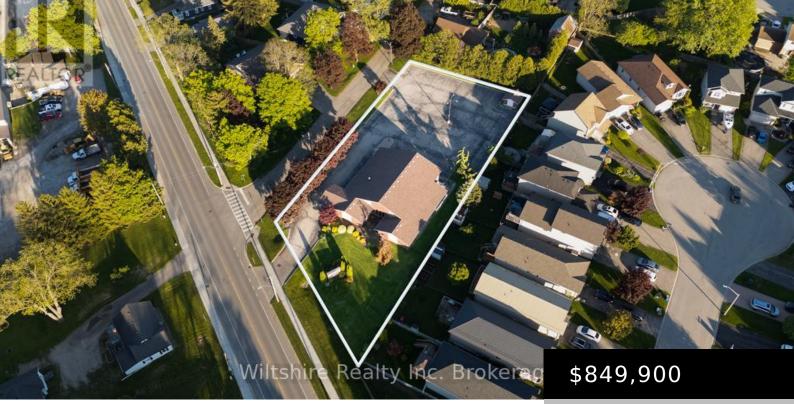

## 239 OSSIAN TERRACE, INGERSOLL, ONTARIO, CANADA, N5C3J2

• Retail

https://evolverespace.com

Versatile Institutional building with high visibility in Ingersoll. Located on a prominent corner lot at Ossian Terrace and Bell Street, this well-maintained brick building- formerly a Kingdom Hall, offers exceptional opportunity for a variety of uses. Built approximately 30 years ago and zoned Institutional, this property is ideal for a new congregation, professional offices, a [...]