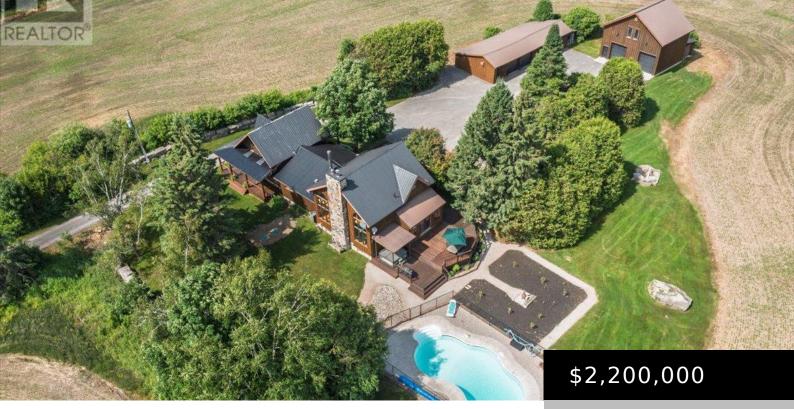

## 2365 ASHTON STATION ROAD, OTTAWA, ONTARIO, CANADA, K0A1B0

https://evolverespace.com

Experience timeless elegance and modern comfort in this extraordinary 5-bedroom, 4-bathroom estate set on 26.34 acres of pristine countryside. Originally constructed in the 1870s and masterfully expanded in 1996, this home blends historic charm with upscale finishes, including hickory hardwood and wide-plank engineered flooring, granite countertops, and stainless steel appliances. Recent upgradestwo propane furnaces (2024), [...] • 5 beds