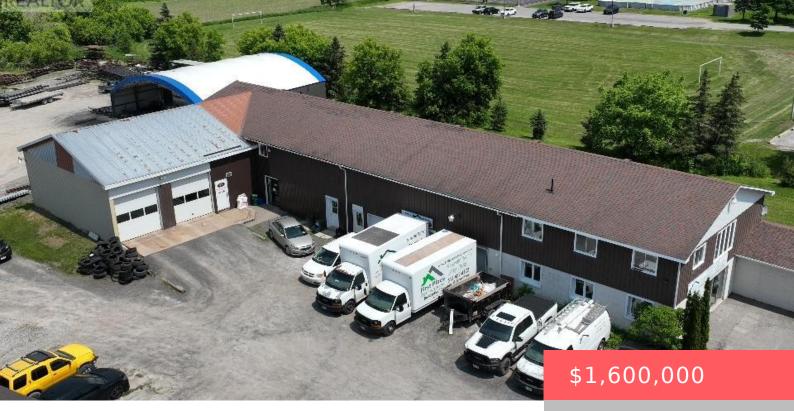

## 2319 COMMUNITY WAY, OTTAWA, ONTARIO, CANADA, K0A2T0

Retail 12690 sq ft

https://evolverespace.com

North Gower Investment Opportunity! Either pure investment with an annual income potential of \$150,000.+ or operate your business and generate additional income from either commercial or residential leases or both. 12600 sq ft of usable space. This includes a 4700 sf mainfloor showroom, workshop, office combination with a 4700 sf partially finished full second floor, [...]