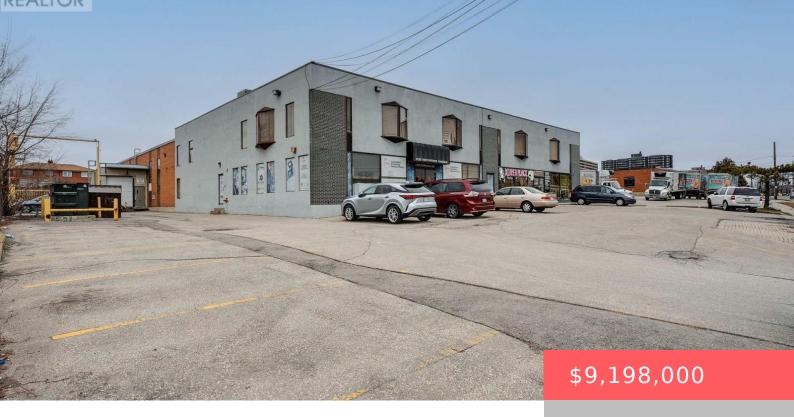

## 230 EDDYSTONE AVENUE, TORONTO (GLENFIELD-JANE HEIGHTS), ONTARIO, CANADA, M3N1H7

https://evolverespace.com

Tremendous Opportunity for Mid-Sized Stand-Alone Industrial Space. Discover a remarkable opportunity to acquire a centrally located industrial property situated at the junction of Highway 401 and Highway 400. This versatile space boasts two truck-level doors and two convenient drive-in bays, ensuring seamless logistics for your operations. Key Features: Two Truck-Level Doors, Two Drive-In Bays, 800 [...]