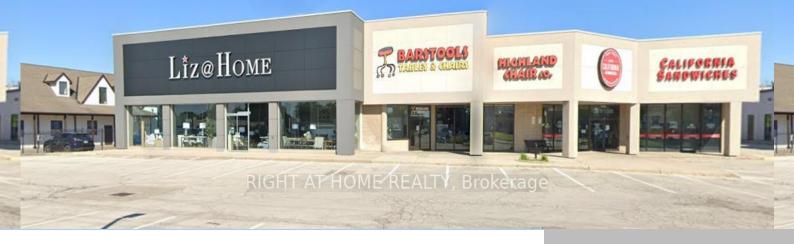

## 3455 FAIRVIEW STREET, BURLINGTON (ROSELAND), ONTARIO, CANADA, L7N2R4

https://evolverespace.com

1,135 Sf In-Line Retail Unit Available For Lease in Busy, Premiere Retail Plaza. Rarely Available Location in Burlington's Busy Commercial Node. Highly Visible Exposure Along Fairview St. which boasts over 60,000 Vehicles Per Day and 250,000 along the nearby QEW Highway. (id:62692)