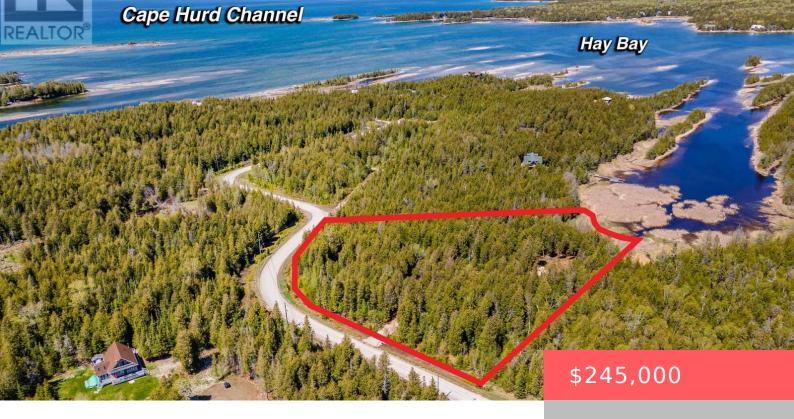

## 228 COREY CRESCENT, NORTHERN BRUCE PENINSULA, ONTARIO, CANADA, N0H2R0

https://evolverespace.com

A peaceful retreat just minutes to Tobermory! Discover the perfect blend of privacy and convenience with this beautiful 2.5 acre property, near the end of a quiet dead-end road. While just minutes from Tobermory and all its amenities, this serene setting offers nature at your doorstep. Imagine sitting outside and enjoying the gentle sounds of [...]