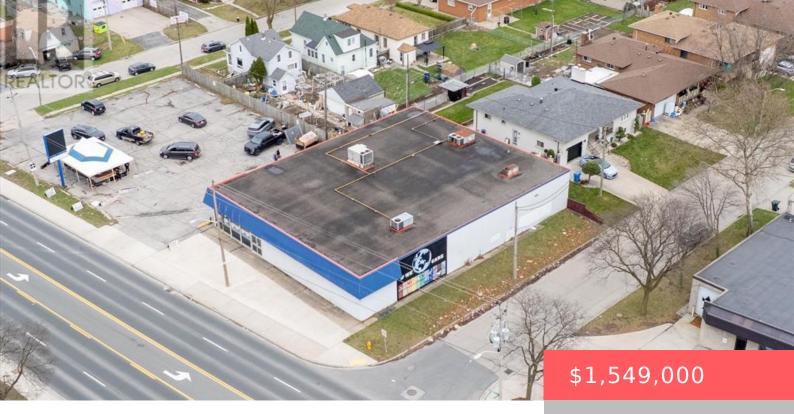

## 2275 TECUMSEH ROAD WEST, WINDSOR, ONTARIO, CANADA, N9B0B1

https://evolverespace.com

Prime location for this 8000 sq/ft Commercial building in a high traffic area. Situated near the University of Windsor and the Ambassador Bridge with excellent access to major roads and highways. Open concept building with 12â<sup>[]</sup> ceilings allows ample room to reconfigure and over half an acre property allows for room to expand based on [...]