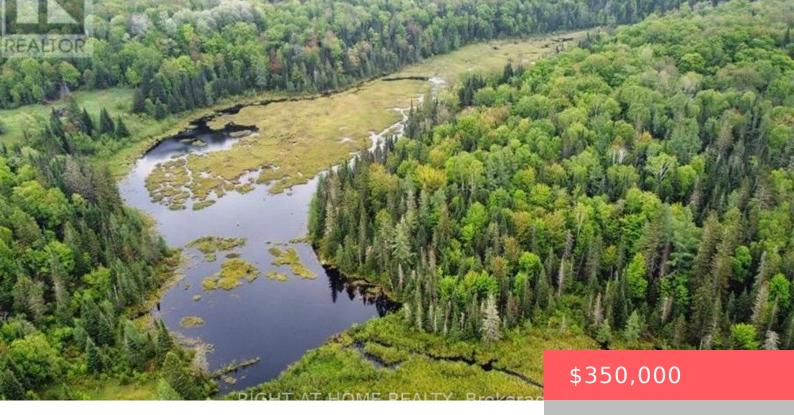

## 2263 MACHAR STRONG BOUNDRY ROAD, STRONG, ONTARIO, CANADA, POA1ZO

https://evolverespace.com

This is your chance to own a remarkable 97.73-acre property that embodies the ideal blend of comfort and outdoor adventure. Nestled upon this expansive landscape that offers endless possibilities for building and exploration. This stunning wooded land teeming with wildlife and bordering a serene beaver pond. Comes with a year round municipal road access frontage [...]