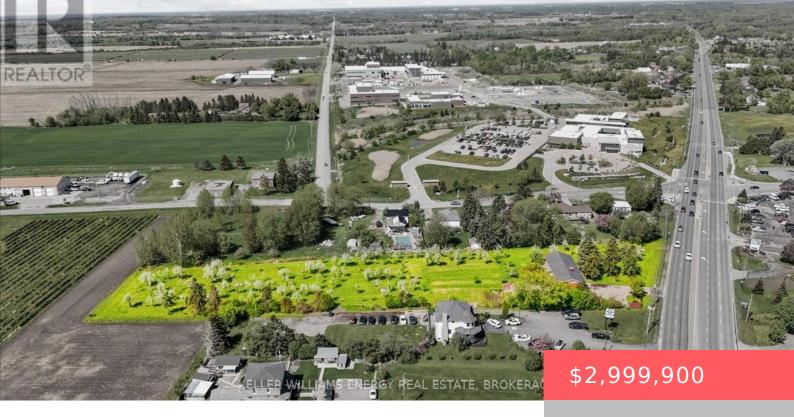

## 2263 HWY 2 HIGHWAY, CLARINGTON, ONTARIO, CANADA, L1C3K7

https://evolverespace.com

Location doesn't get better than this. A rare and highly coveted infill development opportunity offering 2.124 acres with an impressive 210.48 ft of frontage on prime Hwy 2 – strategically positioned between Watson Farms and Maple Grove Road. This site is surrounded by significant growth and key amenities, just minutes from major retail power centres [...]