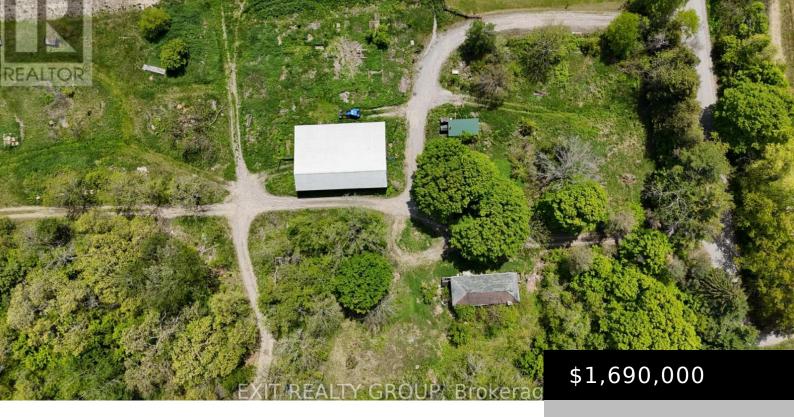

## 225 JONES ROAD, CRAMAHE (CASTLETON), ONTARIO, CANADA, KOK1M0

https://evolverespace.com

Welcome to this expansive 8 generational 189.5-acre farm, a blank canvas for those looking to create their agricultural haven or homestead. The property features an amazing, historical two storey home built in 1834 with possibly the original wood siding. Key improvements include a septic system and weeping bed, both replaced 15 years ago to ensure [...]