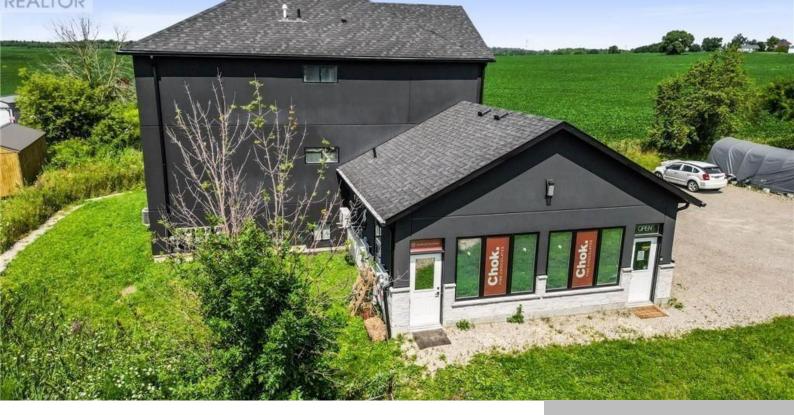

## 2236 LINE 34, PERTH EAST (SHAKESPEARE), ONTARIO, CANADA, NOK1J0

https://evolverespace.com

Prime Retail Opportunity in Shakespeare! Ideally located along the main highway corridor connecting Stratford and Perth County to Kitchener-Waterloo, Guelph, and Toronto, this high-visibility location offers exceptional exposure to daily commuters and steady local traffic. Zoned C1, the space is well-suited for a variety of commercial uses including retail, professional services, and more. Take advantage [...]