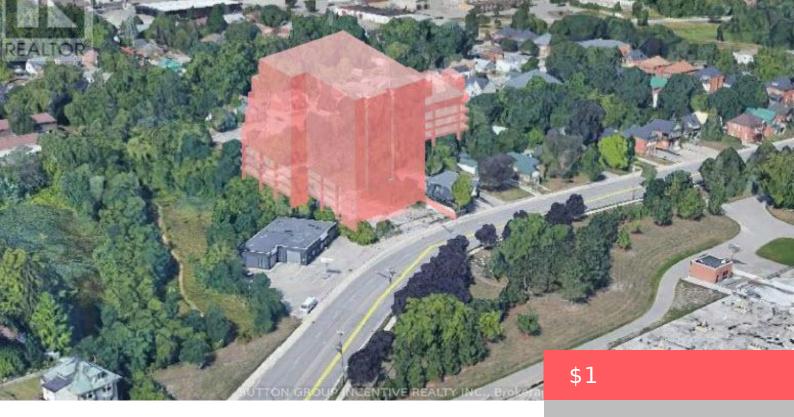

## 220 BRADFORD STREET, BARRIE (ALLANDALE CENTRE), ONTARIO, CANADA, L4N3B6

https://evolverespace.com

For sale: 220 Bradford Street in Downtown Barrie, steps from Kempenfelt Bay, Centennial Park, the GO Station, and Barrie's urban core. This prominent site is within the Bradford Street corridor, now under review for future revitalization. The proposed development features a 14-storey high-rise with 122 one- and two-bedroom PURPOSE BUILT RESIDENTIAL RENTAL units above a [...]