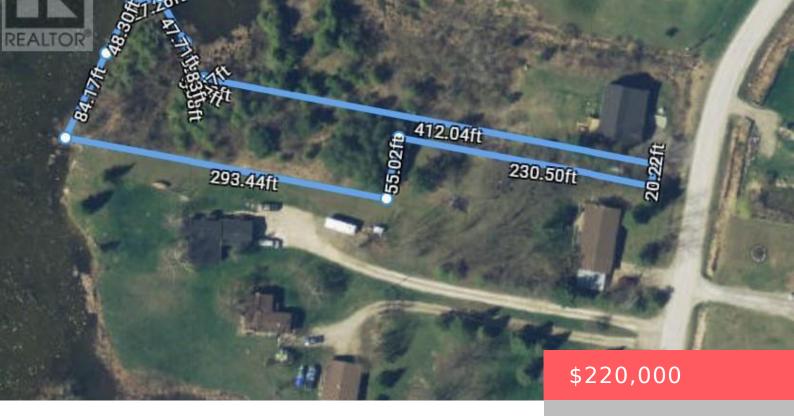

## 22 HELEN DRIVE, OMEMEE, ONTARIO, CANADA, KOL2WO

• Vacant Land

https://evolverespace.com

Vacant Waterfront Lot in the Village of Omemee. An exceptional opportunity to own a beautiful vacant waterfront lot in the charming village of Omemee. Boasting 250 feet of frontage on the Pigeon River (Mill Pond), this scenic property offers the perfect setting for fishing, kayaking, and canoeing right from your backyard. Conveniently located on a [...]