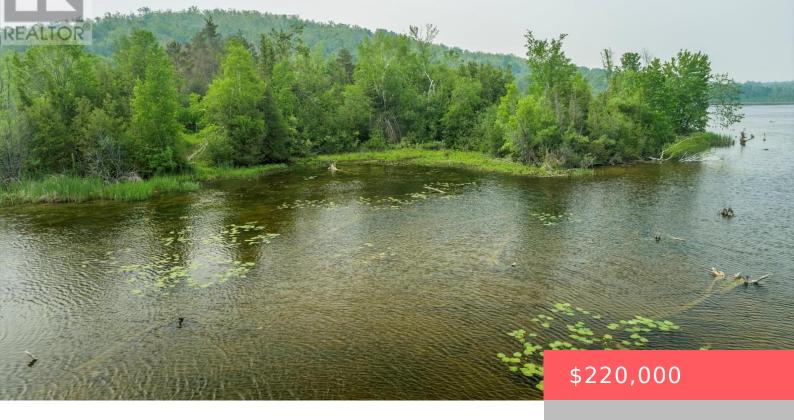

## 22 HELEN DRIVE, KAWARTHA LAKES (EMILY), ONTARIO, CANADA, KOL2WO

https://evolverespace.com

Vacant Waterfront Lot in the Village of Omemee. An exceptional opportunity to own a beautiful vacant waterfront lot in the charming village of Omemee. Boasting 250 feet of frontage on the Pigeon River (Mill Pond), this scenic property offers the perfect setting for fishing, kayaking, and canoeing right from your backyard. Conveniently located on a [...]