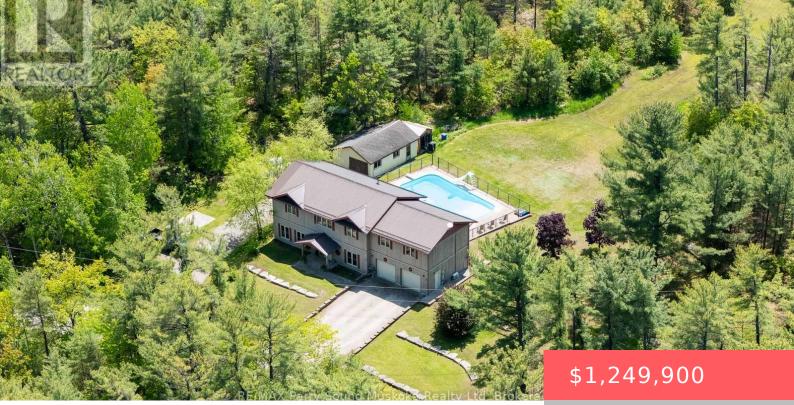

## 217 SOUTH SHORE ROAD, THE ARCHIPELAGO (ARCHIPELAGO NORTH), ONTARIO, CANADA, P0G1K0

• Business

• 3151 sq ft

https://evolverespace.com

Great commercial opportunity! Live where you work, work where you play, forget that youre working. Commercial zoning and steps away from Georgian Bay. Located in Pointe Au Baril on a year round maintained road. Residential use with commercial zoning. A spacious 3150 square feet, 3 bedrooms, 3 bathrooms, office, fully finished lower level with [...]