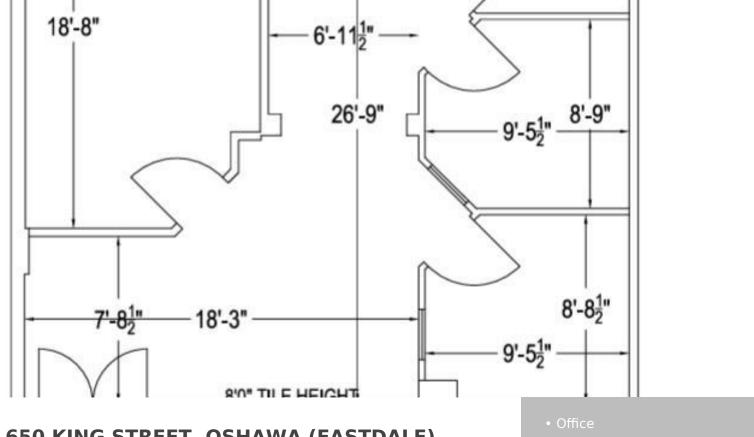

650 KING STREET, OSHAWA (EASTDALE), ONTARIO, CANADA, L1H1G5

https://evolverespace.com

This distinguished second-floor office suite offers a thoughtfully designed and highly efficient layout, featuring three private offices, a reception area, and an conference room ideal for discerning professionals seeking a refined workspace. Nestled within a prominent commercial plaza with vibrant ground-floor retail, the property enjoys exceptional visibility, abundant on-site parking, and proximity to the dynamic [...]