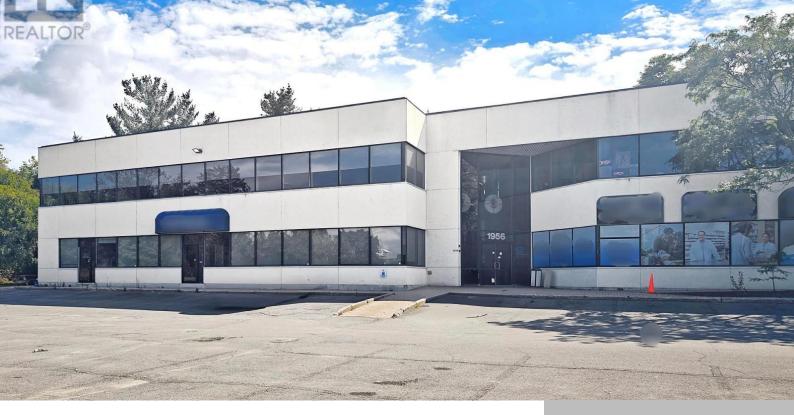

## 1956 ROBERTSON ROAD, OTTAWA, ONTARIO, CANADA, K2H5B9

https://evolverespace.com

Professional Office Space for Lease in the heart of Bells Corners, this second-floor office space is ideal for startups, growing businesses, or professional firms seeking a well-managed and recently upgraded building. This 2,315 sq. ft. suite features 10 enclosed offices with flexible layout potential, divisible to accommodate a variety of tenant requirements, perfect for creating [...]