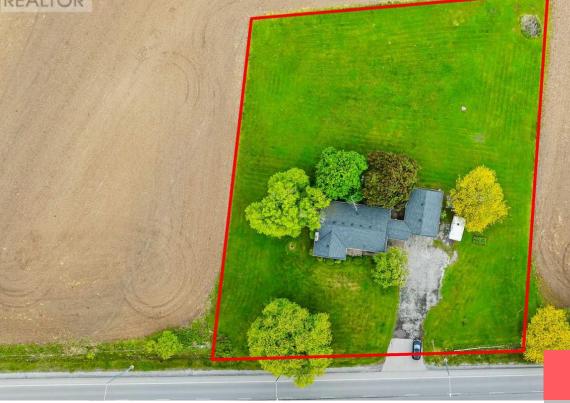

## 2152 HWY 20, THOROLD (CATARACT ROAD), ONTARIO, CANADA, LOS1E6

https://evolverespace.com

The perfect canvas for your next business venture. This expansive 1-acre property offers unlimited development potential in a high-visibility location. Ideally situated with easy access to major highways and just minutes from Niagara Falls, Fonthill, St. Catharines, and Thorold. A brand-new retail plaza is currently slated for development directly across the street, making this an [...]