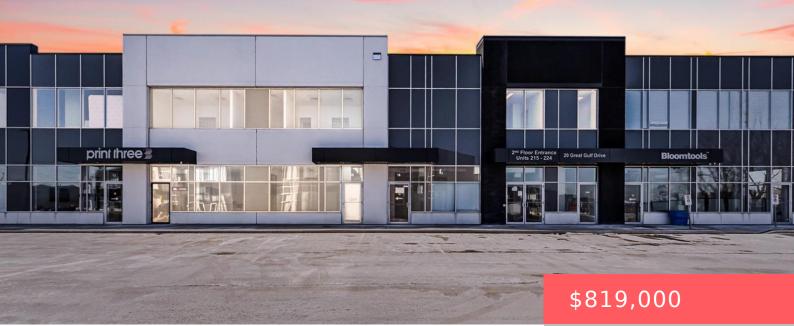

## 20 GREAT GULF DRIVE, VAUGHAN (CONCORD), ONTARIO, CANADA, L4K0K7

https://evolverespace.com

\*Premium Office Space Ideal for Professionals | Low Condo Fees!\*\* Elevate your business with this sophisticated, turnkey office space in a sleek, modern complex just off Highway 407 & Keele St in Concord. Designed for professionals – lawyers, financial advisors, mortgage agents, creative professionals and real estate brokers, this 1,079 sq. ft. second-floor unit offers [...] Office 1079 sq ft