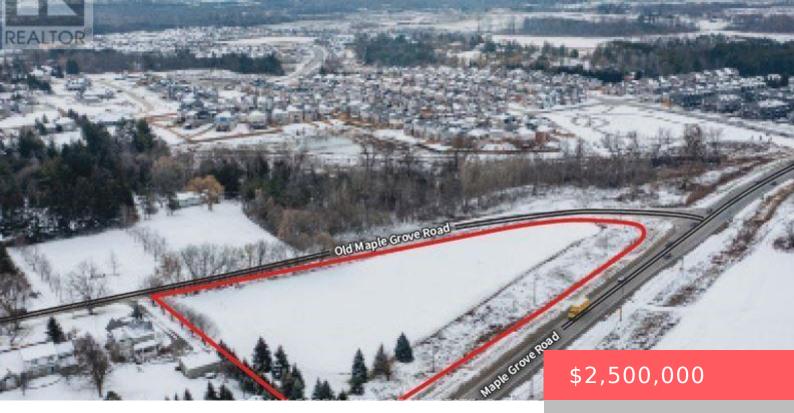

## MAPLE GROVE RD, CAMBRIDGE, ONTARIO, CANADA, N3C2V3

https://evolverespace.com

3.24 acre parcel located in Cambridge, ON. The site is currently zoning R1 and has 648 ft of frontage along Maple Grove Road. The property is well positioned providing quick access to Highway #401 and ample connectivity to the Region. The property represents a unique opportunity to own a residentially zoned land in the growing [...]