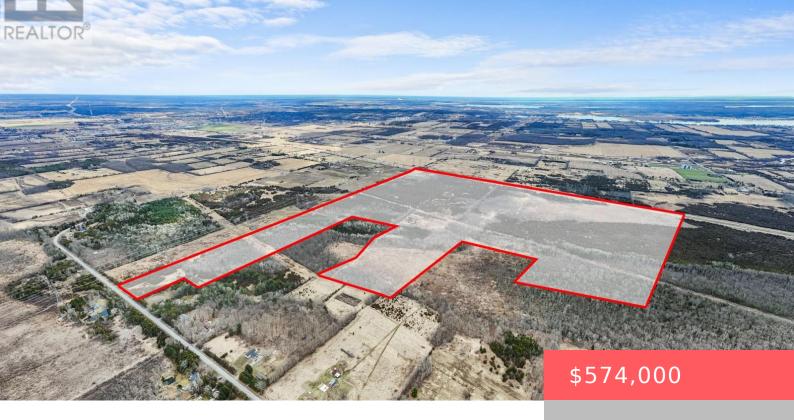

## 210 BEECHWOOD ROAD, GREATER NAPANEE (GREATER NAPANEE), ONTARIO, CANADA, K7R3L1

https://evolverespace.com

Unlock the potential of over 200 acres of pristine, flat land offering the perfect canvas for your next big vision. Whether you're looking to build a private estate, pursue agricultural ventures, or explore development opportunities (subject to approvals), this expansive property delivers unmatched versatility. Situated in a highly desirable location with incredible access to Highway [...]