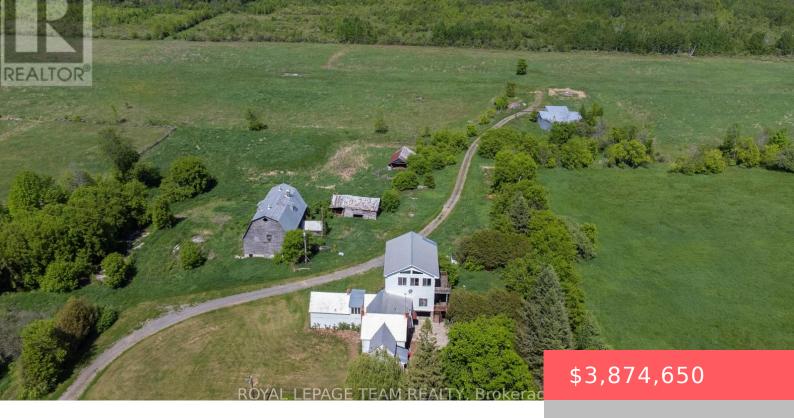

## 210 ACTONS CORNERS ROAD, NORTH GRENVILLE, ONTARIO, CANADA, K0G1J0

https://evolverespace.com

A remarkable opportunity to acquire 338 acres of diverse, multiuse land just minutes from Kemptville and within easy commuting distance to Ottawa via Highway 416. This expansive property blends agricultural, residential, and lifestyle potential, featuring bushland, a large natural drainage course (Murphy Drain), farmland, and a runway cleared for ~6,500 ft. with 2,000 feet [...]