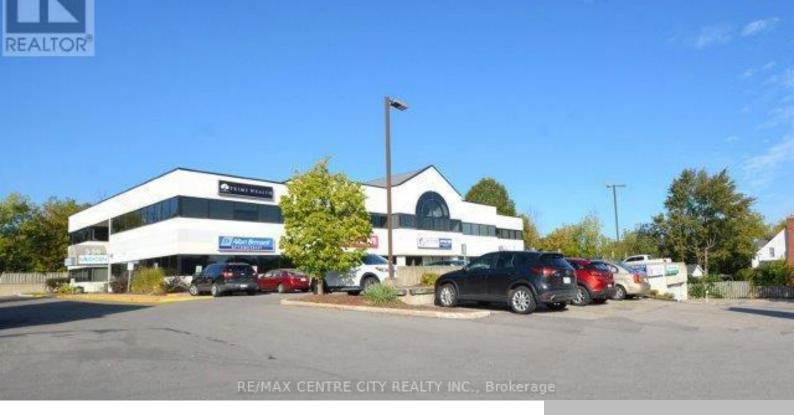

## 339 WELLINGTON ROAD, LONDON SOUTH (SOUTH G), ONTARIO, CANADA, N6C5Z9

https://evolverespace.com

Located on the west side just north of Base Line Road in proximity to Victoria Hospital. Mainly medical/dental with some commercial office Tenants. This is unit 210 on the second level consisting of 1,910 square feet with a gross monthly rent of \$3,939.38 plus hydro. Various suite sizes available offering plenty of natural light. Unit [...]