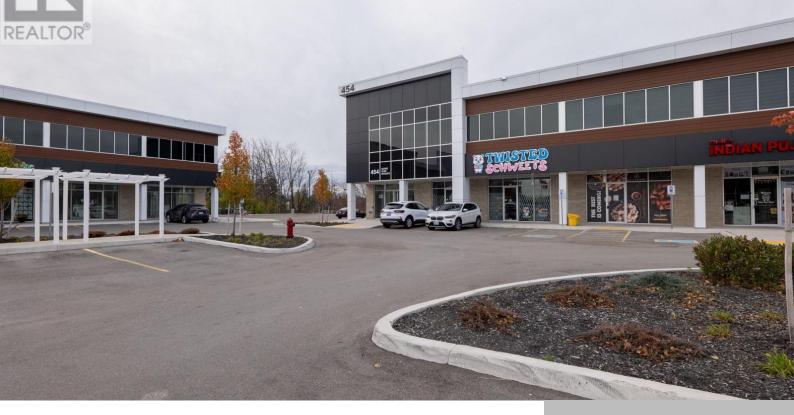

## 454 HESPELER ROAD, CAMBRIDGE, ONTARIO, CANADA, N1R0E3

https://evolverespace.com

Discover a prime leasing opportunity at Unit 208, 454 Hespeler Road in Cambridge. Located in the prestigious Cambridge Gateway Centre, this second-floor commercial space offers approximately 1,034 sq ft in shell conditionideal for businesses seeking a fully customizable layout tailored to their needs. With large front-facing windows that provide excellent natural light and exposure, the [...]