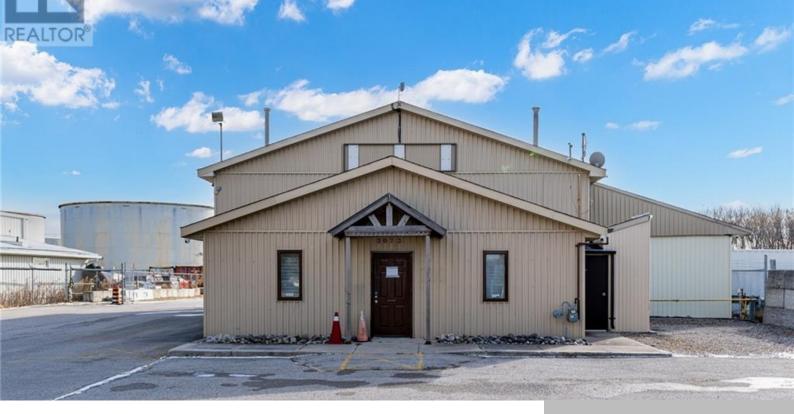

## 2073 PIPER LANE, LONDON, ONTARIO, CANADA, N5V3S5

Industrial
2630 sq ft

https://evolverespace.com

Property is being lease to include 2069 Piper Lane in the Lease agreement as well. Industrial building with over 2600 sq ft ofversatile space is situated on 3/4 acre of prime commercial/industrial land with quick and easy access to Veterans MemorialParkway. Great GI1 zoning allows for a multitude of uses. The immaculate heated garage/shop is [...]