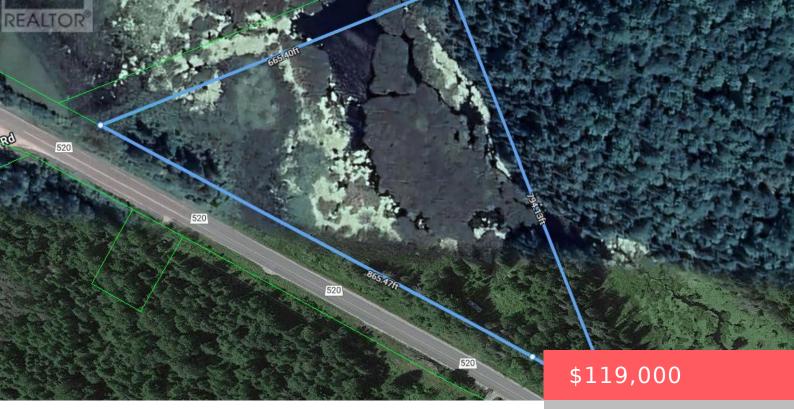

## 207 520 HIGHWAY, WHITESTONE (DUNCHURCH), ONTARIO, CANADA, P0A1G0

https://evolverespace.com

Welcome to 207 Highway 520 – a prime 5.98-acre building lot with endless potential! Conveniently located on year round municipal Highway 520 this property offers easy access in all seasons and is partially cleared with a driveway already in place. Nestled in a beautiful natural setting, it's just minutes away from a variety of stunning [...] • 0 baths