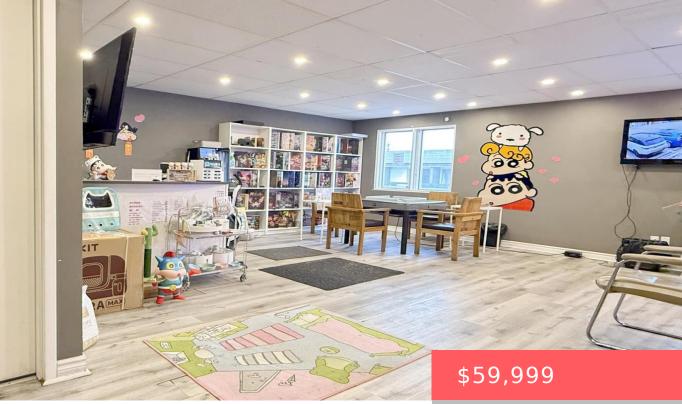

## 9005 LESLIE STREET, RICHMOND HILL (BEAVER CREEK BUSINESS PARK), ONTARIO, CANADA, L4B1G7

• Business

• 2288 sq ft

https://evolverespace.com

Excellent Location Beside Tim Horton's,TIME Square, and Sheraton Hotel In Heart Of Richmond Hill. Profitable live action role playing games (script murder) & board role-playing, mahjong, card game and more. Trending in young generation. Copyright to over 80 scripts. Lots of latest Props and costumes. 8 Private Game Rooms, 1 Prop room, 1 Storage, 2 [...]