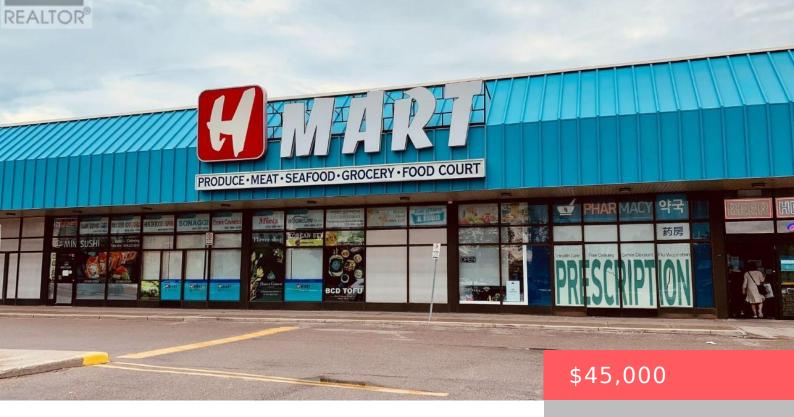

## 9737 YONGE, RICHMOND HILL (HARDING), ONTARIO, CANADA, L4C1V7

https://evolverespace.com

An excellent opportunity to own a low-maintenance health supplement business strategically located in H MART (KOREAN LARGEST GROCERY MART) a well-known and bustling hub for daily shoppers. Benefit from heavy foot traffic, ample parking, and an established customer base. Monthly Rent: \$1,435.07 (Includes