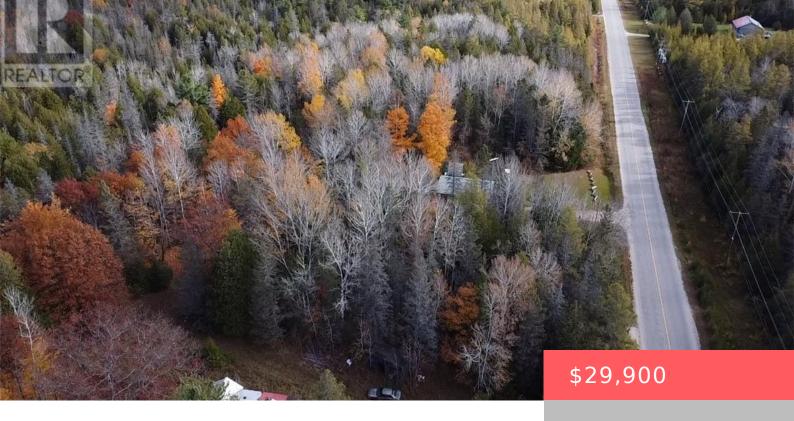

## SILVER WATER, MANITOULIN ISLAND, ONTARIO, CANADA, POP1YO

https://evolverespace.com

Dreaming of creating your own retreat on Manitoulin Island? This residential building lot is located in the unorganized township of Robinson, offering flexibility and opportunity. The lot features mature trees and a culvert with an MTO-approved driveway permit already in place. Ideally situated on Highway 540 in the peaceful community of Silver Water, on the [...]