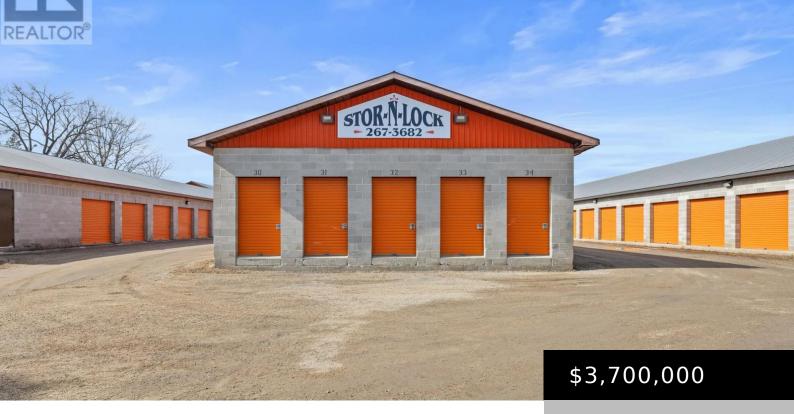

## 2022 SCOTCH LINE ROAD, PERTH, ONTARIO, CANADA, K7H3C3

https://evolverespace.com

258 unit Turn Key Self Storage business(C5 Zoning)including 4.96 acres in the growing, historic town of Perth. Perth attracts many people looking to downsize & retire because of the amenities(hospital), affordable housing, closeness to Ottawa, Kingston and cottage country. 258 units in low maintenance buildings (note 42 Good Case portable units will be removed by [...]