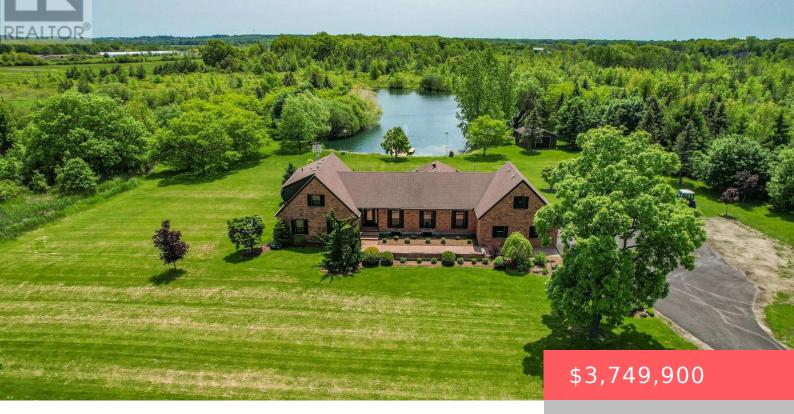

## 2021 VICTORIA AVENUE, PELHAM (FENWICK), ONTARIO, CANADA, LOS1CO

https://evolverespace.com

Welcome to 2021 Victoria Avenue, a breathtaking bungalow loft-style estate set on over 30 acres of pristine countryside in the heart of Fenwick. This extraordinary residence masterfully blends classic, luxurious country living with modern elegance and premium finishes throughout. Just over 4,000 square feet of beautifully finished living space, the home features 5 spacious bedrooms [...]