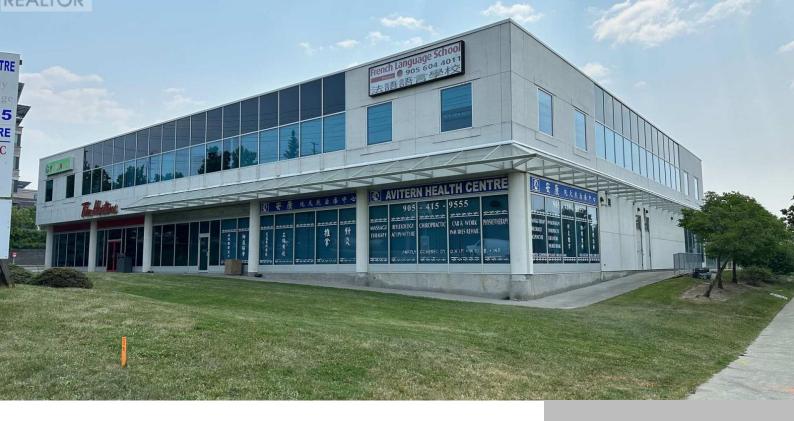

## 7828 KENNEDY ROAD, MARKHAM (MILLIKEN MILLS WEST), ONTARIO, CANADA, L3R5P1

https://evolverespace.com

AAA Corner Building on Kennedy between HWY 407 & Steeles/Pacific Mall. This is a very busy Plaza with a Tim Hortons drive-thru and lots of parking. Beautiful Atrium & common areas. Across the street from a very busy grocery store. This is a second floor unit & storage available if needed. Many uses possible including [...]