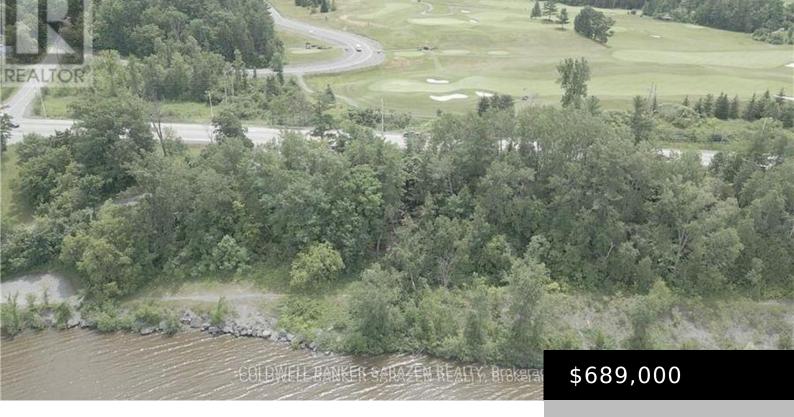

## 2001 174 REGIONAL ROAD, OTTAWA, ONTARIO, CANADA, K1A0A0

https://evolverespace.com

Discover the perfect canvas for your entrepreneurial vision at 2001 174 Regional Rd in Cumberland. Spanning 4.03 acres of commercial zoned land, this property offers unparalleled potential for your dream business venture. Situated directly across from the prestigious Camelot Golf Course and boasting picturesque waterfront views, the location promises not only exceptional visibility but also [...]