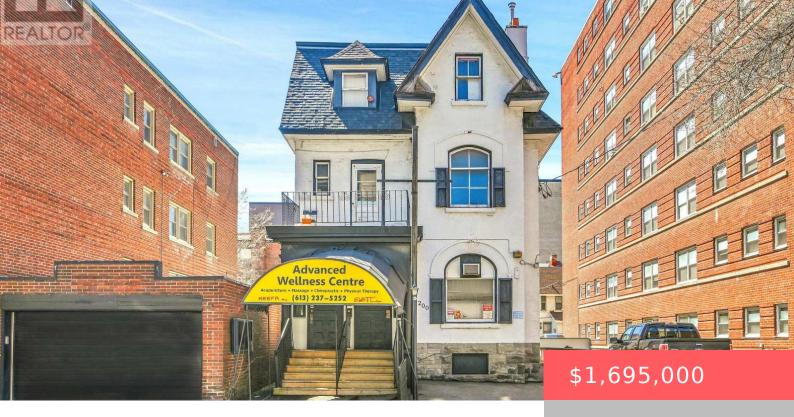

## 200 METCALFE STREET, OTTAWA, ONTARIO, CANADA, K2P1P7

https://evolverespace.com

Incredible opportunity in the heart of downtown Ottawa! Well maintained and updated 3-Storey building. Professional office/clinic space on the main floor and two bright and spacious 4-Bedrooms apartments on the upper levels. Updates include plumbing, electrical, framing, flooring, appliances and more. Commercial tenant on main is open to staying or leaving. Under 5% Cap Rate. [...]